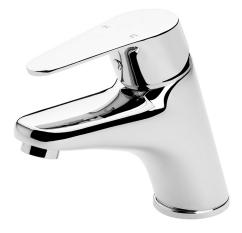

| PRODUCT CODE        | EF02C                                                 |
|---------------------|-------------------------------------------------------|
|                     |                                                       |
| COLOUR/FINISHES     | Chrome                                                |
| PRESSURE TYPE       | All Pressures                                         |
| MIN. PRESSURE       | 35kPa                                                 |
| MAX. PRESSURE       | 500kPa (As per NZ Building Code AS/NZ<br>3500.1)      |
| WELS RATING         | Low/Unequal 2 Star; 10.5L/min<br>Mains 3 Star; 8L/min |
| MAX. TEMPERATURE    | 65°C                                                  |
| PLUMBING CONNECTION | 15mm                                                  |
| EXCLUSIVE TO        | Bunnings Warehouse                                    |
| CERTIFICATION       | Watermark                                             |
|                     |                                                       |