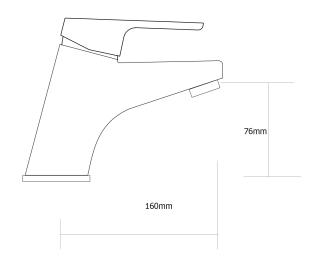

| PRODUCT CODE        | EF02C                                                 |
|---------------------|-------------------------------------------------------|
|                     |                                                       |
| COLOUR/FINISHES     | Chrome                                                |
| PRESSURE TYPE       | All Pressures                                         |
| MIN. PRESSURE       | 35kPa                                                 |
| MAX. PRESSURE       | 500kPa (As per NZ Building Code AS/NZ<br>3500.1)      |
| WELS RATING         | Low/Unequal 2 Star; 10.5L/min<br>Mains 3 Star; 8L/min |
| MAX. TEMPERATURE    | 65°C                                                  |
| PLUMBING CONNECTION | 15mm                                                  |
| EXCLUSIVE TO        | Bunnings Warehouse                                    |
| CERTIFICATION       | Watermark                                             |
|                     |                                                       |