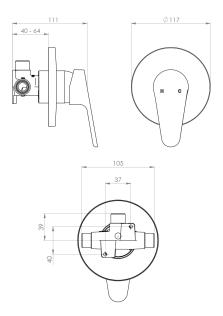

## **ESPREE FLO Shower Mixer**

| PRODUCT CODE        | EF03                                             |
|---------------------|--------------------------------------------------|
|                     |                                                  |
| COLOUR/FINISHES     | Chrome                                           |
| PRESSURE TYPE       | All Pressures                                    |
| MIN. PRESSURE       | 35kPa                                            |
| MAX. PRESSURE       | 500kPa (As per NZ Building Code AS/NZ<br>3500.1) |
| MAX. TEMPERATURE    | 65°C                                             |
| PLUMBING CONNECTION | 15mm                                             |
| FACEPLATE DIAMETER  | 117mm                                            |
| EXCLUSIVE TO        | Bunnings Warehouse                               |
| CERTIFICATION       | Watermark                                        |
|                     |                                                  |