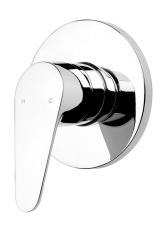

## **ESPREE FLO Shower Mixer**

| PRODUCT CODE        | EF03                                             |
|---------------------|--------------------------------------------------|
|                     |                                                  |
| COLOUR/FINISHES     | Chrome                                           |
| PRESSURE TYPE       | All Pressures                                    |
| MIN. PRESSURE       | 35kPa                                            |
| MAX. PRESSURE       | 500kPa (As per NZ Building Code AS/NZ<br>3500.1) |
| MAX. TEMPERATURE    | 65°C                                             |
| PLUMBING CONNECTION | 15mm                                             |
| FACEPLATE DIAMETER  | 117mm                                            |
| EXCLUSIVE TO        | Bunnings Warehouse                               |
| CERTIFICATION       | Watermark                                        |
|                     |                                                  |