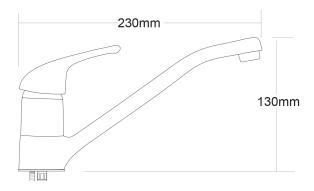

## **ESPREE Sink Mixer**

| PRODUCT CODE        | EP101                                              |
|---------------------|----------------------------------------------------|
|                     |                                                    |
| COLOUR/FINISHES     | Chrome                                             |
| PRESSURE TYPE       | All Pressures                                      |
| MIN. PRESSURE       | 35kPa                                              |
| MAX. PRESSURE       | 500kPa (As per NZ Building Code AS/NZ<br>3500.1)   |
| WELS RATING         | Low/Unequal 3 Star; 9L/min<br>Mains 3 Star; 8L/min |
| MAX. TEMPERATURE    | 65°C                                               |
| PLUMBING CONNECTION | 15mm                                               |
| EXCLUSIVE TO        | Bunnings Warehouse                                 |
| REPLACEMENT PART/S  | Cartridge – 40mm FORPT22                           |