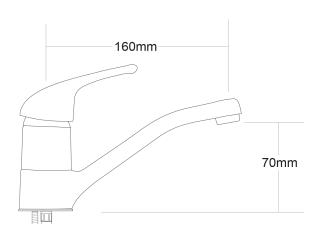

## **ESPREE Swivel Basin Mixer**

| PRODUCT CODE        | EP201                                              |
|---------------------|----------------------------------------------------|
|                     |                                                    |
| COLOUR/FINISHES     | Chrome                                             |
| PRESSURE TYPE       | All Pressures                                      |
| MIN. PRESSURE       | 35kPa                                              |
| MAX. PRESSURE       | 500kPa (As per NZ Building Code AS/NZ<br>3500.1)   |
| WELS RATING         | Low/Unequal 3 Star; 8L/min<br>Mains 3 Star; 8L/min |
| MAX. TEMPERATURE    | 65°C                                               |
| PLUMBING CONNECTION | 15mm                                               |
| EXCLUSIVE TO        | Bunnings Warehouse                                 |
| REPLACEMENT PART/S  | Cartridge – 40mm FORPT22                           |