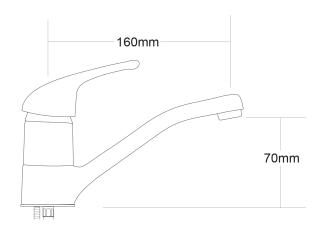

| PRODUCT CODE        | EP201                                                  |
|---------------------|--------------------------------------------------------|
|                     |                                                        |
| COLOUR/FINISHES     | Chrome                                                 |
| PRESSURE TYPE       | All Pressures                                          |
| MIN. PRESSURE       | 35kPa                                                  |
| MAX. PRESSURE       | 500kPa (As per NZ Building Code AS/NZ<br>3500.1)       |
| WELS RATING         | Low/Unequal 3 Star; 8.5L/min<br>Mains 3 Star; 7.5L/min |
| MAX. TEMPERATURE    | 65°C                                                   |
| PLUMBING CONNECTION | 15mm                                                   |
| EXCLUSIVE TO        | Bunnings Warehouse                                     |
| REPLACEMENT PART/S  | Cartridge – 40mm FORPT22                               |