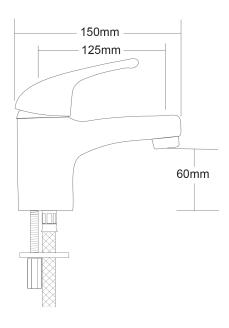

## **ESPREE Cast Basin Mixer**

| PRODUCT CODE        | EP02C                                                |
|---------------------|------------------------------------------------------|
|                     |                                                      |
| COLOUR/FINISHES     | Chrome                                               |
| PRESSURE TYPE       | All Pressures                                        |
| MIN. PRESSURE       | 35kPa                                                |
| MAX. PRESSURE       | 500kPa (As per NZ Building Code AS/NZ 3500.1)        |
| WELS RATING         | Low/Unequal 2 Star; 9.5L/min<br>Mains 3 Star; 8L/min |
| MAX. TEMPERATURE    | 65°C                                                 |
| PLUMBING CONNECTION | 15mm                                                 |
| EXCLUSIVE TO        | Bunnings Warehouse                                   |
| REPLACEMENT PART/S  | Mixer Handle – FORPT21<br>Cartridge – 40mm FORPT22   |

Specifications and dimensions are subject to change without notice.

Installation instructions are available from the product page on <a href="https://www.foreno.co.nz">www.foreno.co.nz</a>

Foreno Tapware products are in full compliance with the requirements as set out in the New Zealand Building Code: <a href="https://www.foreno.co.nz/building-code-clauses/">www.foreno.co.nz/building-code-clauses/</a>