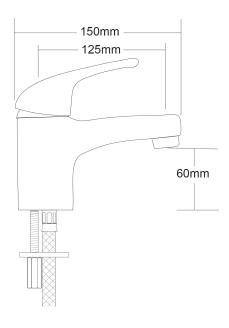

## ESPREE Loop Lever Basin Mixer

| PRODUCT CODE        | EP321                                                |
|---------------------|------------------------------------------------------|
|                     |                                                      |
| COLOUR/FINISHES     | Chrome                                               |
| PRESSURE TYPE       | All Pressures                                        |
| MIN. PRESSURE       | 35kPa                                                |
| MAX. PRESSURE       | 500kPa (As per NZ Building Code AS/NZ 3500.1)        |
| WELS RATING         | Low/Unequal 2 Star; 9.5L/min<br>Mains 3 Star; 8L/min |
| MAX. TEMPERATURE    | 65°C                                                 |
| PLUMBING CONNECTION | 15mm                                                 |
| EXCLUSIVE TO        | Bunnings Warehouse                                   |
|                     |                                                      |

Specifications and dimensions are subject to change without notice.

Installation instructions are available from the product page on <a href="https://www.foreno.co.nz">www.foreno.co.nz</a>

Foreno Tapware products are in full compliance with the requirements as set out in the New Zealand Building Code: www.foreno.co.nz/building-code-clauses/