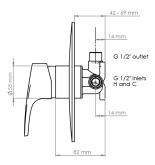

## **ESPREE FLO Vortex Shower Mixer**

| PRODUCT CODE        | EF060                                            |
|---------------------|--------------------------------------------------|
|                     |                                                  |
| COLOUR/FINISHES     | Chrome                                           |
| PRESSURE TYPE       | All Pressures                                    |
| MIN. PRESSURE       | 17kPa                                            |
| MAX. PRESSURE       | 500kPa (As per NZ Building Code AS/NZ<br>3500.1) |
| MAX. TEMPERATURE    | 65°C                                             |
| PLUMBING CONNECTION | 15mm                                             |
| FACEPLATE DIAMETER  | 150mm                                            |
| EXCLUSIVE TO        | Bunnings Warehouse                               |
|                     |                                                  |