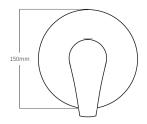

## **ESPREE FLO Vortex Shower Mixer**

| PRODUCT CODE        | EF060                                            |
|---------------------|--------------------------------------------------|
|                     |                                                  |
| COLOUR/FINISHES     | Chrome                                           |
| PRESSURE TYPE       | All Pressures                                    |
| MIN. PRESSURE       | 17kPa                                            |
| MAX. PRESSURE       | 500kPa (As per NZ Building Code AS/NZ<br>3500.1) |
| MAX. TEMPERATURE    | 65°C                                             |
| PLUMBING CONNECTION | 15mm                                             |
| FACEPLATE DIAMETER  | 150mm                                            |
| EXCLUSIVE TO        | Bunnings Warehouse                               |
|                     |                                                  |