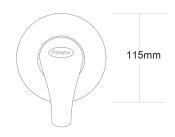

## **ESPREE Shower Mixer**

| PRODUCT CODE        | EP300                                            |
|---------------------|--------------------------------------------------|
|                     |                                                  |
| COLOUR/FINISHES     | Chrome                                           |
| PRESSURE TYPE       | All Pressures                                    |
| MIN. PRESSURE       | 35kPa                                            |
| MAX. PRESSURE       | 500kPa (As per NZ Building Code AS/NZ<br>3500.1) |
| MAX. TEMPERATURE    | 65°C                                             |
| PLUMBING CONNECTION | 15mm                                             |
| FACEPLATE DIAMETER  | 117mm                                            |
| EXCLUSIVE TO        | Bunnings Warehouse                               |
|                     |                                                  |