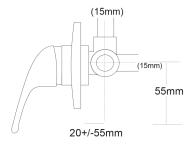

## **ESPREE Shower Mixer**

| PRODUCT CODE        | EP300                                            |
|---------------------|--------------------------------------------------|
|                     |                                                  |
| COLOUR/FINISHES     | Chrome                                           |
| PRESSURE TYPE       | All Pressures                                    |
| MIN. PRESSURE       | 35kPa                                            |
| MAX. PRESSURE       | 500kPa (As per NZ Building Code AS/NZ<br>3500.1) |
| MAX. TEMPERATURE    | 65°C                                             |
| PLUMBING CONNECTION | 15mm                                             |
| FACEPLATE DIAMETER  | 117mm                                            |
| EXCLUSIVE TO        | Bunnings Warehouse                               |
|                     |                                                  |