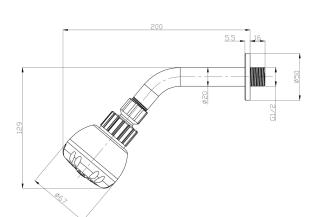

## **ESPREE Shower Rose - Single Function**

| PRODUCT CODE        | ESR1                                                |
|---------------------|-----------------------------------------------------|
| COLOUR/FINISHES     | White/Grey<br>Chrome/Grey                           |
| PRESSURE TYPE       | All Pressures                                       |
| MIN. PRESSURE       | 35kPa                                               |
| MAX. PRESSURE       | 500kPa (As per NZ Building Code AS/NZ<br>3500.1)    |
| MAX. TEMPERATURE    | 65°C                                                |
| WELS RATING         | Low/Unequal 2 Star; 10L/min<br>Mains 4 Star; 7L/min |
| PLUMBING CONNECTION | 15mm                                                |
| EXCLUSIVE TO        | Bunnings Warehouse                                  |

Specifications and dimensions are subject to change without notice.

Installation instructions are available from the product page on <u>www.foreno.co.nz</u>

Foreno Tapware products are in full compliance with the requirements as set out in the New Zealand Building Code: <u>www.foreno.co.nz/building-code-clauses/</u>