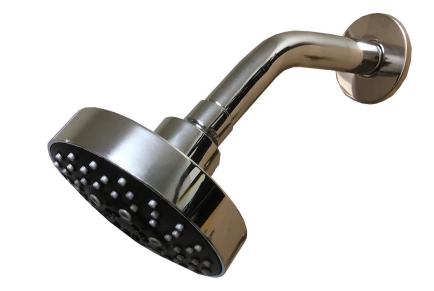

## **ESPREE Shower Rose - Single Function**

| PRODUCT CODE        | ESR1                                                |
|---------------------|-----------------------------------------------------|
| COLOUR/FINISHES     | White/Grey<br>Chrome/Grey                           |
| PRESSURE TYPE       | All Pressures                                       |
| MIN. PRESSURE       | 35kPa                                               |
| MAX. PRESSURE       | 500kPa (As per NZ Building Code AS/NZ<br>3500.1)    |
| MAX. TEMPERATURE    | 65°C                                                |
| WELS RATING         | Low/Unequal 2 Star; 10L/min<br>Mains 4 Star; 7L/min |
| PLUMBING CONNECTION | 15mm                                                |
| EXCLUSIVE TO        | Bunnings Warehouse                                  |