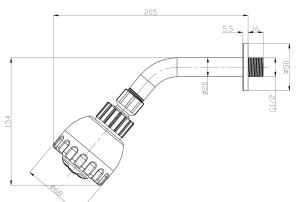

## **ESPREE Shower Rose - Multi-Function**

| PRODUCT CODE        | ESR3                                             |
|---------------------|--------------------------------------------------|
|                     |                                                  |
| COLOUR/FINISHES     | Chrome/Grey                                      |
| PRESSURE TYPE       | Mains Pressure only                              |
| MIN. PRESSURE       | 150kPa                                           |
| MAX. PRESSURE       | 500kPa (As per NZ Building Code AS/NZ<br>3500.1) |
| MAX. TEMPERATURE    | 65°C                                             |
| WELS RATING         | Mains 3 Star; 7.5L/min                           |
| PLUMBING CONNECTION | 15mm                                             |
| EXCLUSIVE TO        | Bunnings Warehouse                               |

Specifications and dimensions are subject to change without notice.

Installation instructions are available from the product page on <u>www.foreno.co.nz</u>

Foreno Tapware products are in full compliance with the requirements as set out in the New Zealand Building Code: www.foreno.co.nz/building-code-clauses/