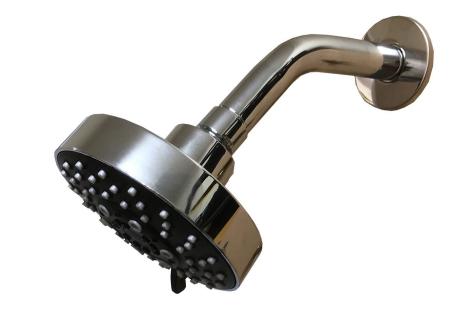

## **ESPREE Shower Rose - Multi-Function**

| PRODUCT CODE        | ESR3                                             |
|---------------------|--------------------------------------------------|
|                     |                                                  |
| COLOUR/FINISHES     | Chrome/Grey                                      |
| PRESSURE TYPE       | Mains Pressure only                              |
| MIN. PRESSURE       | 150kPa                                           |
| MAX. PRESSURE       | 500kPa (As per NZ Building Code AS/NZ<br>3500.1) |
| MAX. TEMPERATURE    | 65°C                                             |
| WELS RATING         | Mains 3 Star; 7.5L/min                           |
| PLUMBING CONNECTION | 15mm                                             |
| EXCLUSIVE TO        | Bunnings Warehouse                               |