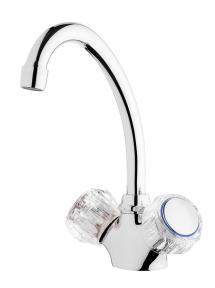

## ESPREE Single Hole Sink Faucet - Obsolete

| PRODUCT CODE        | ET250                                                |
|---------------------|------------------------------------------------------|
|                     |                                                      |
| COLOUR/FINISHES     | Chrome                                               |
| PRESSURE TYPE       | All Pressures                                        |
| MIN. PRESSURE       | 17kPa                                                |
| MAX. PRESSURE       | 500kPa (As per NZ Building Code AS/NZ 3500.1)        |
| WELS RATING         | Low/Unequal 4 Star; 6.5L/min<br>Mains 4 Star; 7L/min |
| MAX. TEMPERATURE    | 65°C                                                 |
| PLUMBING CONNECTION | 15mm                                                 |
| EXCLUSIVE TO        | Bunnings Warehouse                                   |
| CERTIFICATION       | Watermark                                            |
|                     |                                                      |