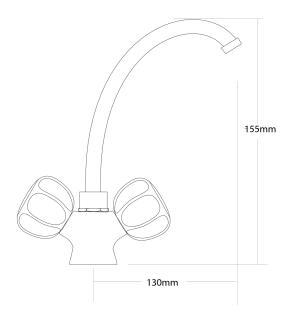

## ESPREE Single Hole Sink Faucet - Obsolete

| PRODUCT CODE        | ET250                                                |
|---------------------|------------------------------------------------------|
|                     |                                                      |
| COLOUR/FINISHES     | Chrome                                               |
| PRESSURE TYPE       | All Pressures                                        |
| MIN. PRESSURE       | 17kPa                                                |
| MAX. PRESSURE       | 500kPa (As per NZ Building Code AS/NZ 3500.1)        |
| WELS RATING         | Low/Unequal 4 Star; 6.5L/min<br>Mains 4 Star; 7L/min |
| MAX. TEMPERATURE    | 65°C                                                 |
| PLUMBING CONNECTION | 15mm                                                 |
| EXCLUSIVE TO        | Bunnings Warehouse                                   |
| CERTIFICATION       | Watermark                                            |
|                     |                                                      |