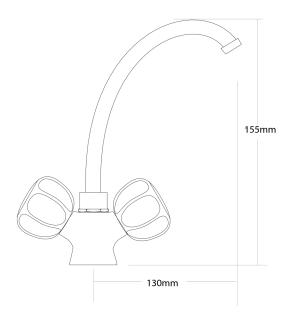

## ESPREE Single Hole Sink Faucet

| COLOUR/FINISHES     | Chrome                                               |
|---------------------|------------------------------------------------------|
| PRESSURE TYPE       | All Pressures                                        |
| MIN. PRESSURE       | 17kPa                                                |
| MAX. PRESSURE       | 500kPa (As per NZ Building Code AS/NZ<br>3500.1)     |
| WELS RATING         | Low/Unequal 4 Star; 6.5L/min<br>Mains 4 Star; 7L/min |
| MAX. TEMPERATURE    | 65°C                                                 |
| PLUMBING CONNECTION | 15mm                                                 |
| EXCLUSIVE TO        | Bunnings Warehouse                                   |
| CERTIFICATION       | Watermark                                            |