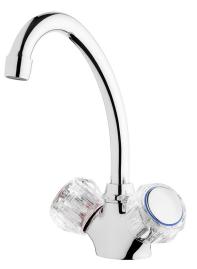

## ESPREE Single Hole Sink Faucet

| COLOUR/FINISHES     | Chrome                                               |
|---------------------|------------------------------------------------------|
| PRESSURE TYPE       | All Pressures                                        |
| MIN. PRESSURE       | 17kPa                                                |
| MAX. PRESSURE       | 500kPa (As per NZ Building Code AS/NZ<br>3500.1)     |
| WELS RATING         | Low/Unequal 4 Star; 6.5L/min<br>Mains 4 Star; 7L/min |
| MAX. TEMPERATURE    | 65°C                                                 |
| PLUMBING CONNECTION | 15mm                                                 |
| EXCLUSIVE TO        | Bunnings Warehouse                                   |
| CERTIFICATION       | Watermark                                            |