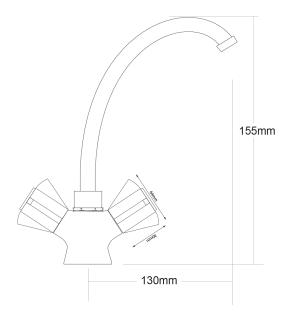

## ESPREE ROULETTE Sink Faucet - Obsolete

PRODUCT CODE

| COLOUR/FINISHES     | Chrome                                               |
|---------------------|------------------------------------------------------|
| PRESSURE TYPE       | All Pressures                                        |
| MIN. PRESSURE       | 17kPa                                                |
| MAX. PRESSURE       | 500kPa (As per NZ Building Code AS/NZ<br>3500.1)     |
| WELS RATING         | Low/Unequal 4 Star; 6.5L/min<br>Mains 4 Star; 7L/min |
| MAX. TEMPERATURE    | 65°C                                                 |
| PLUMBING CONNECTION | 15mm                                                 |
| EXCLUSIVE TO        | Bunnings Warehouse                                   |
| CERTIFICATION       | Watermark                                            |
|                     |                                                      |

**ER250** 

Specifications and dimensions are subject to change without notice.

Installation instructions are available from the product page on <u>www.foreno.co.nz</u>

Foreno Tapware products are in full compliance with the requirements as set out in the New Zealand Building Code: www.foreno.co.nz/building-code-clauses/