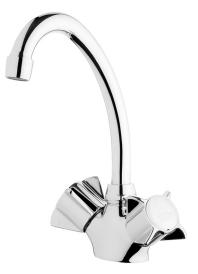

## ESPREE ROULETTE Sink Faucet - Obsolete

PRODUCT CODE

| COLOUR/FINISHES     | Chrome                                               |
|---------------------|------------------------------------------------------|
| PRESSURE TYPE       | All Pressures                                        |
| MIN. PRESSURE       | 17kPa                                                |
| MAX. PRESSURE       | 500kPa (As per NZ Building Code AS/NZ<br>3500.1)     |
| WELS RATING         | Low/Unequal 4 Star; 6.5L/min<br>Mains 4 Star; 7L/min |
| MAX. TEMPERATURE    | 65°C                                                 |
| PLUMBING CONNECTION | 15mm                                                 |
| EXCLUSIVE TO        | Bunnings Warehouse                                   |
| CERTIFICATION       | Watermark                                            |
|                     |                                                      |

**ER250** 

Specifications and dimensions are subject to change without notice.

Installation instructions are available from the product page on <u>www.foreno.co.nz</u>

Foreno Tapware products are in full compliance with the requirements as set out in the New Zealand Building Code: www.foreno.co.nz/building-code-clauses/