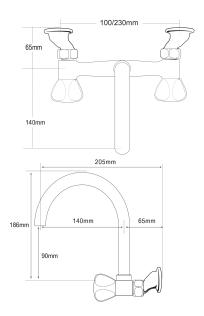

## ESPREE ROULETTE Gooseneck Sink Faucet

| PRODUCT CODE        | ET131                                                                                                                                              |
|---------------------|----------------------------------------------------------------------------------------------------------------------------------------------------|
|                     |                                                                                                                                                    |
| COLOUR/FINISHES     | Chrome                                                                                                                                             |
| PRESSURE TYPE       | All Pressures                                                                                                                                      |
| MIN. PRESSURE       | 17kPa                                                                                                                                              |
| MAX. PRESSURE       | 500kPa (As per NZ Building Code AS/NZ 3500.1)                                                                                                      |
| WELS RATING         | Low/Unequal 4 Star; 7L/min<br>Mains 3 Star; 9L/min                                                                                                 |
| MAX. TEMPERATURE    | 65°C                                                                                                                                               |
| PLUMBING CONNECTION | 15mm                                                                                                                                               |
| CERTIFICATION       | Watermark                                                                                                                                          |
| EXCLUSIVE TO        | Bunnings Warehouse                                                                                                                                 |
| REPLACEMENT PART/S  | Headworks – FORPT65<br>Roulette Handle – FORPT203<br>Gooseneck Spout – FORPT199<br>1/2" Tap Washer – FORPT10 (Pack of 10)<br>15mm Offset – FORPT45 |
| WALL FIXINGS        | Adjustable Offsets – 100 to 230mm                                                                                                                  |