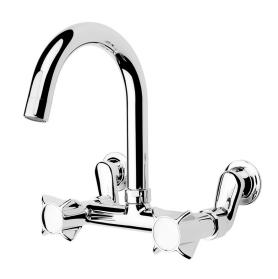

## ESPREE ROULETTE Gooseneck Sink Faucet

| PRODUCT CODE        | ET131                                                                                                                                              |
|---------------------|----------------------------------------------------------------------------------------------------------------------------------------------------|
|                     |                                                                                                                                                    |
| COLOUR/FINISHES     | Chrome                                                                                                                                             |
| PRESSURE TYPE       | All Pressures                                                                                                                                      |
| MIN. PRESSURE       | 17kPa                                                                                                                                              |
| MAX. PRESSURE       | 500kPa (As per NZ Building Code AS/NZ 3500.1)                                                                                                      |
| WELS RATING         | Low/Unequal 4 Star; 7L/min<br>Mains 3 Star; 9L/min                                                                                                 |
| MAX. TEMPERATURE    | 65°C                                                                                                                                               |
| PLUMBING CONNECTION | 15mm                                                                                                                                               |
| CERTIFICATION       | Watermark                                                                                                                                          |
| EXCLUSIVE TO        | Bunnings Warehouse                                                                                                                                 |
| REPLACEMENT PART/S  | Headworks – FORPT65<br>Roulette Handle – FORPT203<br>Gooseneck Spout – FORPT199<br>1/2" Tap Washer – FORPT10 (Pack of 10)<br>15mm Offset – FORPT45 |
| WALL FIXINGS        | Adjustable Offsets – 100 to 230mm                                                                                                                  |