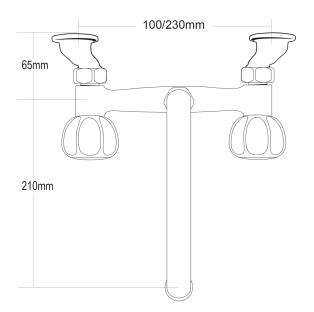

## **ESPREE Sink Faucet**

| PRODUCT CODE        | ET130                                                                                                                                   |
|---------------------|-----------------------------------------------------------------------------------------------------------------------------------------|
|                     |                                                                                                                                         |
| COLOUR/FINISHES     | Chrome                                                                                                                                  |
| PRESSURE TYPE       | All Pressures                                                                                                                           |
| MIN. PRESSURE       | 17kPa                                                                                                                                   |
| MAX. PRESSURE       | 500kPa (As per NZ Building Code AS/NZ 3500.1)                                                                                           |
| WELS RATING         | Low/Unequal 4 Star; 7L/min<br>Mains 3 Star; 9L/min                                                                                      |
| MAX. TEMPERATURE    | 65°C                                                                                                                                    |
| PLUMBING CONNECTION | 15mm                                                                                                                                    |
| EXCLUSIVE TO        | Bunnings Warehouse                                                                                                                      |
| CERTIFICATION       | Watermark                                                                                                                               |
| WALL FIXINGS        | Adjustable Offsets – 100 to 230mm                                                                                                       |
| REPLACEMENT PART/S  | Clear Polycarbonate Handle – FORPT03<br>Non Rising Headwork – FORPT65<br>FORPT05 – Universal Sink Faucet Spout<br>15mm Offset – FORPT45 |