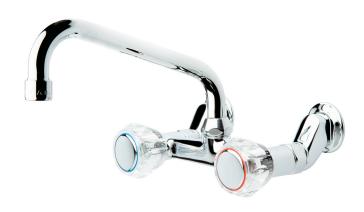

## **ESPREE Sink Faucet**

| PRODUCT CODE        | ET130                                                                                                                                   |
|---------------------|-----------------------------------------------------------------------------------------------------------------------------------------|
|                     |                                                                                                                                         |
| COLOUR/FINISHES     | Chrome                                                                                                                                  |
| PRESSURE TYPE       | All Pressures                                                                                                                           |
| MIN. PRESSURE       | 17kPa                                                                                                                                   |
| MAX. PRESSURE       | 500kPa (As per NZ Building Code AS/NZ 3500.1)                                                                                           |
| WELS RATING         | Low/Unequal 4 Star; 7L/min<br>Mains 3 Star; 9L/min                                                                                      |
| MAX. TEMPERATURE    | 65°C                                                                                                                                    |
| PLUMBING CONNECTION | 15mm                                                                                                                                    |
| EXCLUSIVE TO        | Bunnings Warehouse                                                                                                                      |
| CERTIFICATION       | Watermark                                                                                                                               |
| WALL FIXINGS        | Adjustable Offsets – 100 to 230mm                                                                                                       |
| REPLACEMENT PART/S  | Clear Polycarbonate Handle – FORPT03<br>Non Rising Headwork – FORPT65<br>FORPT05 – Universal Sink Faucet Spout<br>15mm Offset – FORPT45 |