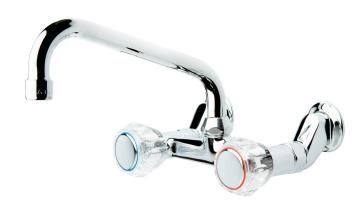

## **ESPREE Sink Faucet**

| PRODUCT CODE        | ET130                                                                                                                                   |
|---------------------|-----------------------------------------------------------------------------------------------------------------------------------------|
|                     |                                                                                                                                         |
| COLOUR/FINISHES     | Chrome                                                                                                                                  |
| PRESSURE TYPE       | All Pressures                                                                                                                           |
| MIN. PRESSURE       | 17kPa                                                                                                                                   |
| MAX. PRESSURE       | 500kPa (As per NZ Building Code AS/NZ 3500.1)                                                                                           |
| WELS RATING         | Low/Unequal 4 Star; 7L/min<br>Mains 3 Star; 9L/min                                                                                      |
| MAX. TEMPERATURE    | 65°C                                                                                                                                    |
| PLUMBING CONNECTION | 15mm                                                                                                                                    |
| EXCLUSIVE TO        | Bunnings Warehouse                                                                                                                      |
| CERTIFICATION       | Watermark                                                                                                                               |
| WALL FIXINGS        | Adjustable Offsets – 100 to 230mm                                                                                                       |
| REPLACEMENT PART/S  | Non Rising Headwork – FORPT65<br>FORPT05 – Universal Sink Faucet Spout<br>Clear Polycarbonate Handle – FORPT03<br>15mm Offset – FORPT45 |