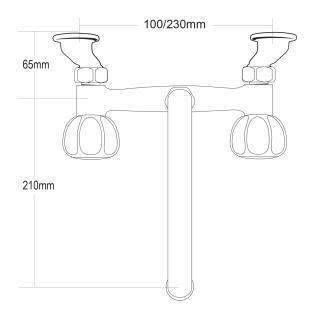

## **ESPREE Sink Faucet**

| PRODUCT CODE        | ET130                                                                                                                                   |
|---------------------|-----------------------------------------------------------------------------------------------------------------------------------------|
|                     |                                                                                                                                         |
| COLOUR/FINISHES     | Chrome                                                                                                                                  |
| PRESSURE TYPE       | All Pressures                                                                                                                           |
| MIN. PRESSURE       | 17kPa                                                                                                                                   |
| MAX. PRESSURE       | 500kPa (As per NZ Building Code AS/NZ 3500.1)                                                                                           |
| WELS RATING         | Low/Unequal 4 Star; 7L/min<br>Mains 3 Star; 9L/min                                                                                      |
| MAX. TEMPERATURE    | 65°C                                                                                                                                    |
| PLUMBING CONNECTION | 15mm                                                                                                                                    |
| EXCLUSIVE TO        | Bunnings Warehouse                                                                                                                      |
| CERTIFICATION       | Watermark                                                                                                                               |
| WALL FIXINGS        | Adjustable Offsets – 100 to 230mm                                                                                                       |
| REPLACEMENT PART/S  | Non Rising Headwork – FORPT65<br>FORPT05 – Universal Sink Faucet Spout<br>Clear Polycarbonate Handle – FORPT03<br>15mm Offset – FORPT45 |