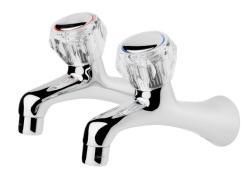

## **ESPREE** Sink Taps

| COLOUR/FINISHES     | Chrome                                                 |
|---------------------|--------------------------------------------------------|
| PRESSURE TYPE       | All Pressures                                          |
| MIN. PRESSURE       | 17kPa                                                  |
| MAX. PRESSURE       | 500kPa (As per NZ Building Code AS/NZ<br>3500.1)       |
| WELS RATING         | Low/Unequal 4 Star; 6.5L/min<br>Mains 3 Star; 8.5L/min |
| MAX. TEMPERATURE    | 65°C                                                   |
| PLUMBING CONNECTION | 15mm                                                   |
| EXCLUSIVE TO        | Bunnings Warehouse                                     |
|                     |                                                        |

**ET400A** 

PRODUCT CODE

Specifications and dimensions are subject to change without notice.

Installation instructions are available from the product page on <u>www.foreno.co.nz</u>

Foreno Tapware products are in full compliance with the requirements as set out in the New Zealand Building Code: www.foreno.co.nz/building-code-clauses/