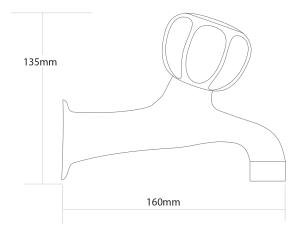

## **ESPREE** Sink Taps

| COLOUR/FINISHES     | Chrome                                                 |
|---------------------|--------------------------------------------------------|
| PRESSURE TYPE       | All Pressures                                          |
| MIN. PRESSURE       | 17kPa                                                  |
| MAX. PRESSURE       | 500kPa (As per NZ Building Code AS/NZ<br>3500.1)       |
| WELS RATING         | Low/Unequal 4 Star; 6.5L/min<br>Mains 3 Star; 8.5L/min |
| MAX. TEMPERATURE    | 65°C                                                   |
| PLUMBING CONNECTION | 15mm                                                   |
| EXCLUSIVE TO        | Bunnings Warehouse                                     |
|                     |                                                        |

**ET400A** 

PRODUCT CODE

Specifications and dimensions are subject to change without notice.

Installation instructions are available from the product page on <u>www.foreno.co.nz</u>

Foreno Tapware products are in full compliance with the requirements as set out in the New Zealand Building Code: www.foreno.co.nz/building-code-clauses/