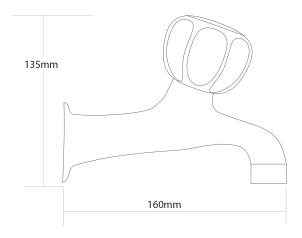

## **ESPREE Sink Taps**

| PRODUCT CODE        | ET400A                                                 |
|---------------------|--------------------------------------------------------|
|                     |                                                        |
| COLOUR/FINISHES     | Chrome                                                 |
| PRESSURE TYPE       | All Pressures                                          |
| MIN. PRESSURE       | 17kPa                                                  |
| MAX. PRESSURE       | 500kPa (As per NZ Building Code AS/NZ 3500.1)          |
| WELS RATING         | Mains 3 Star; 8.5L/min<br>Low/Unequal 4 Star; 6.5L/min |
| MAX. TEMPERATURE    | 65°C                                                   |
| PLUMBING CONNECTION | 15mm                                                   |
| EXCLUSIVE TO        | Bunnings Warehouse                                     |
|                     |                                                        |