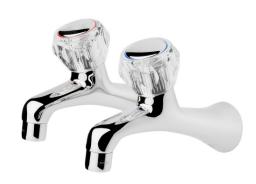

## **ESPREE Sink Taps**

| PRODUCT CODE        | ET400A                                                 |
|---------------------|--------------------------------------------------------|
|                     |                                                        |
| COLOUR/FINISHES     | Chrome                                                 |
| PRESSURE TYPE       | All Pressures                                          |
| MIN. PRESSURE       | 17kPa                                                  |
| MAX. PRESSURE       | 500kPa (As per NZ Building Code AS/NZ 3500.1)          |
| WELS RATING         | Mains 3 Star; 8.5L/min<br>Low/Unequal 4 Star; 6.5L/min |
| MAX. TEMPERATURE    | 65°C                                                   |
| PLUMBING CONNECTION | 15mm                                                   |
| EXCLUSIVE TO        | Bunnings Warehouse                                     |
|                     |                                                        |