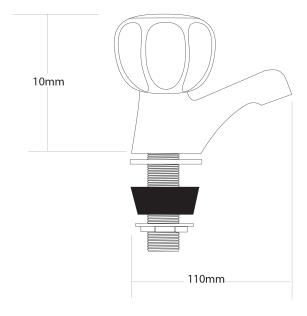

## **ESPREE** Basin Taps

| PRODUCT CODE        | ET220                                                                                                           |
|---------------------|-----------------------------------------------------------------------------------------------------------------|
|                     |                                                                                                                 |
| COLOUR/FINISHES     | Chrome                                                                                                          |
| PRESSURE TYPE       | All Pressures                                                                                                   |
| MIN. PRESSURE       | 17kPa                                                                                                           |
| MAX. PRESSURE       | 500kPa (As per NZ Building Code AS/NZ 3500.1)                                                                   |
| WELS RATING         | Low/Unequal 2 Star; 11.5L/min<br>Mains 3 Star; 8.5L/min                                                         |
| MAX. TEMPERATURE    | 65°C                                                                                                            |
| PLUMBING CONNECTION | 15mm                                                                                                            |
| CERTIFICATION       | Watermark                                                                                                       |
| EXCLUSIVE TO        | Bunnings Warehouse                                                                                              |
| REPLACEMENT PART/S  | Non Rising Headwork – FORPT65<br>Clear Polycarbonate Handle – FORPT03<br>1/2" Tap Washer – FORPT10 (Pack of 10) |
|                     |                                                                                                                 |