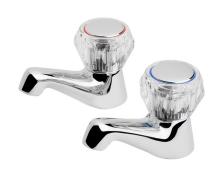

## **ESPREE** Basin Taps

| PRODUCT CODE        | ET220                                                                                                           |
|---------------------|-----------------------------------------------------------------------------------------------------------------|
|                     |                                                                                                                 |
| COLOUR/FINISHES     | Chrome                                                                                                          |
| PRESSURE TYPE       | All Pressures                                                                                                   |
| MIN. PRESSURE       | 17kPa                                                                                                           |
| MAX. PRESSURE       | 500kPa (As per NZ Building Code AS/NZ 3500.1)                                                                   |
| WELS RATING         | Low/Unequal 2 Star; 11.5L/min<br>Mains 3 Star; 8.5L/min                                                         |
| MAX. TEMPERATURE    | 65°C                                                                                                            |
| PLUMBING CONNECTION | 15mm                                                                                                            |
| CERTIFICATION       | Watermark                                                                                                       |
| EXCLUSIVE TO        | Bunnings Warehouse                                                                                              |
| REPLACEMENT PART/S  | Non Rising Headwork – FORPT65<br>Clear Polycarbonate Handle – FORPT03<br>1/2" Tap Washer – FORPT10 (Pack of 10) |
|                     |                                                                                                                 |