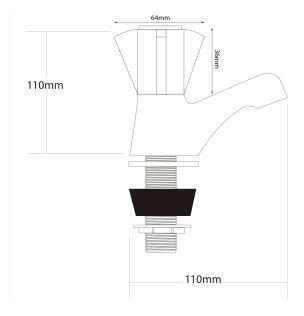

## **ESPREE ROULETTE Basin Taps**

| PRODUCT CODE        | EBT1                                                    |
|---------------------|---------------------------------------------------------|
|                     |                                                         |
| COLOUR/FINISHES     | Chrome                                                  |
| PRESSURE TYPE       | All Pressures                                           |
| MIN. PRESSURE       | 17kPa                                                   |
| MAX. PRESSURE       | 500kPa (As per NZ Building Code AS/NZ 3500.1)           |
| WELS RATING         | Mains 3 Star; 8.5L/min<br>Low/Unequal 2 Star; 11.5L/min |
| MAX. TEMPERATURE    | 65°C                                                    |
| PLUMBING CONNECTION | 15mm                                                    |
| CERTIFICATION       | Watermark                                               |
| EXCLUSIVE TO        | Bunnings Warehouse                                      |
|                     |                                                         |