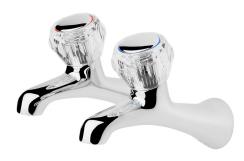

## **ESPREE** Bath Taps

| COLOUR/FINISHES     | Chrome                                                                                                          |
|---------------------|-----------------------------------------------------------------------------------------------------------------|
| PRESSURE TYPE       | All Pressures                                                                                                   |
| MIN. PRESSURE       | 17kPa                                                                                                           |
| MAX. PRESSURE       | 500kPa (As per NZ Building Code AS/NZ<br>3500.1)                                                                |
| MAX. TEMPERATURE    | 65°C                                                                                                            |
| PLUMBING CONNECTION | 15mm<br>20mm                                                                                                    |
| CERTIFICATION       | Watermark                                                                                                       |
| EXCLUSIVE TO        | Bunnings Warehouse                                                                                              |
| REPLACEMENT PART/S  | Clear Polycarbonate Handle – FORPT03<br>Non Rising Headwork – FORPT65<br>1/2" Tap Washer – FORPT10 (Pack of 10) |

**ET400** 

PRODUCT CODE

Specifications and dimensions are subject to change without notice.

Installation instructions are available from the product page on www.foreno.co.nz

Foreno Tapware products are in full compliance with the requirements as set out in the New Zealand Building Code: www.foreno.co.nz/building-code-clauses/