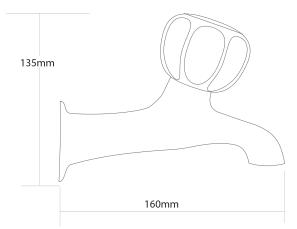

## **ESPREE** Bath Taps

| COLOUR/FINISHES     | Chrome                                                                                                          |
|---------------------|-----------------------------------------------------------------------------------------------------------------|
| PRESSURE TYPE       | All Pressures                                                                                                   |
| MIN. PRESSURE       | 17kPa                                                                                                           |
| MAX. PRESSURE       | 500kPa (As per NZ Building Code AS/NZ<br>3500.1)                                                                |
| MAX. TEMPERATURE    | 65°C                                                                                                            |
| PLUMBING CONNECTION | 15mm<br>20mm                                                                                                    |
| CERTIFICATION       | Watermark                                                                                                       |
| EXCLUSIVE TO        | Bunnings Warehouse                                                                                              |
| REPLACEMENT PART/S  | Clear Polycarbonate Handle – FORPT03<br>Non Rising Headwork – FORPT65<br>1/2" Tap Washer – FORPT10 (Pack of 10) |

**ET400** 

PRODUCT CODE

Specifications and dimensions are subject to change without notice.

Installation instructions are available from the product page on www.foreno.co.nz

Foreno Tapware products are in full compliance with the requirements as set out in the New Zealand Building Code: www.foreno.co.nz/building-code-clauses/