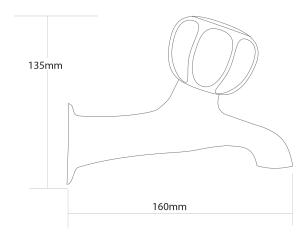

## **ESPREE Bath Taps**

| PRODUCT CODE        | ET400                                                                                                           |
|---------------------|-----------------------------------------------------------------------------------------------------------------|
|                     |                                                                                                                 |
| COLOUR/FINISHES     | Chrome                                                                                                          |
| PRESSURE TYPE       | All Pressures                                                                                                   |
| MIN. PRESSURE       | 17kPa                                                                                                           |
| MAX. PRESSURE       | 500kPa (As per NZ Building Code AS/NZ 3500.1)                                                                   |
| MAX. TEMPERATURE    | 65°C                                                                                                            |
| PLUMBING CONNECTION | 15mm<br>20mm                                                                                                    |
| CERTIFICATION       | Watermark                                                                                                       |
| EXCLUSIVE TO        | Bunnings Warehouse                                                                                              |
| REPLACEMENT PART/S  | Non Rising Headwork – FORPT65<br>Clear Polycarbonate Handle – FORPT03<br>1/2" Tap Washer – FORPT10 (Pack of 10) |