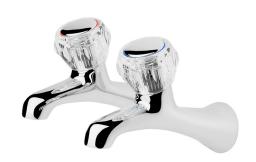

## **ESPREE Bath Taps**

| PRODUCT CODE        | ET400                                                                                                           |
|---------------------|-----------------------------------------------------------------------------------------------------------------|
|                     |                                                                                                                 |
| COLOUR/FINISHES     | Chrome                                                                                                          |
| PRESSURE TYPE       | All Pressures                                                                                                   |
| MIN. PRESSURE       | 17kPa                                                                                                           |
| MAX. PRESSURE       | 500kPa (As per NZ Building Code AS/NZ 3500.1)                                                                   |
| MAX. TEMPERATURE    | 65°C                                                                                                            |
| PLUMBING CONNECTION | 15mm<br>20mm                                                                                                    |
| CERTIFICATION       | Watermark                                                                                                       |
| EXCLUSIVE TO        | Bunnings Warehouse                                                                                              |
| REPLACEMENT PART/S  | Non Rising Headwork – FORPT65<br>Clear Polycarbonate Handle – FORPT03<br>1/2" Tap Washer – FORPT10 (Pack of 10) |