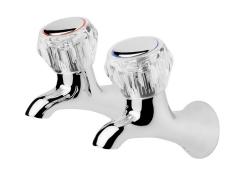

## **ESPREE Tub Taps**

| PRODUCT CODE        | ET300                                          |
|---------------------|------------------------------------------------|
|                     |                                                |
| COLOUR/FINISHES     | Chrome                                         |
| PRESSURE TYPE       | All Pressures                                  |
| MIN. PRESSURE       | 17kPa                                          |
| MAX. PRESSURE       | 500kPa (As per NZ Building Code AS/NZ 3500.1)  |
| WELS RATING         | Mains 0 rated<br>Low/Unequal 2 Star; 10.5L/min |
| MAX. TEMPERATURE    | 65°C                                           |
| PLUMBING CONNECTION | 15mm                                           |
| CERTIFICATION       | Watermark                                      |
| EXCLUSIVE TO        | Bunnings Warehouse                             |