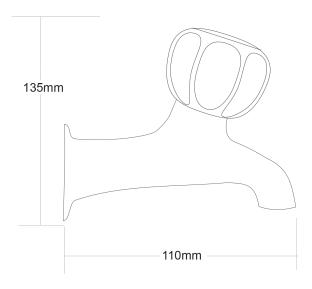

## **ESPREE Tub Taps**

| PRODUCT CODE        | ET300                                          |
|---------------------|------------------------------------------------|
|                     |                                                |
| COLOUR/FINISHES     | Chrome                                         |
| PRESSURE TYPE       | All Pressures                                  |
| MIN. PRESSURE       | 17kPa                                          |
| MAX. PRESSURE       | 500kPa (As per NZ Building Code AS/NZ 3500.1)  |
| WELS RATING         | Mains 0 rated<br>Low/Unequal 2 Star; 10.5L/min |
| MAX. TEMPERATURE    | 65°C                                           |
| PLUMBING CONNECTION | 15mm                                           |
| CERTIFICATION       | Watermark                                      |
| EXCLUSIVE TO        | Bunnings Warehouse                             |