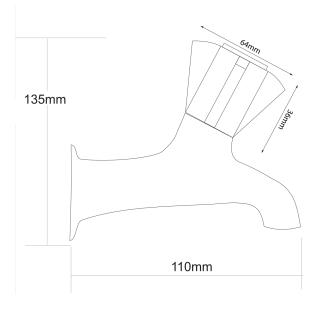

## **ESPREE ROULETTE Tub Taps**

| PRODUCT CODE        | ESB1                                             |
|---------------------|--------------------------------------------------|
|                     |                                                  |
| COLOUR/FINISHES     | Chrome                                           |
| PRESSURE TYPE       | All Pressures                                    |
| MIN. PRESSURE       | 17kPa                                            |
| MAX. PRESSURE       | 500kPa (As per NZ Building Code AS/NZ<br>3500.1) |
| WELS RATING         | Low/Unequal 2 Star; 10.5L/min<br>Mains 0 rated   |
| MAX. TEMPERATURE    | 65°C                                             |
| PLUMBING CONNECTION | 15mm                                             |
| CERTIFICATION       | Watermark                                        |
| EXCLUSIVE TO        | Bunnings Warehouse                               |

Specifications and dimensions are subject to change without notice.

Installation instructions are available from the product page on <a href="https://www.foreno.co.nz">www.foreno.co.nz</a>

Foreno Tapware products are in full compliance with the requirements as set out in the New Zealand Building Code: www.foreno.co.nz/building-code-clauses/