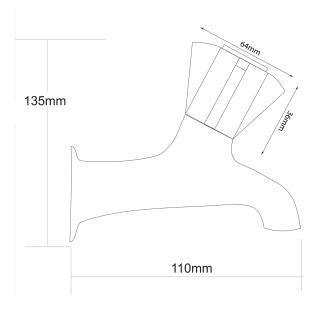

## **ESPREE ROULETTE Tub Taps**

| PRODUCT CODE        | ESB1                                           |
|---------------------|------------------------------------------------|
|                     |                                                |
| COLOUR/FINISHES     | Chrome                                         |
| PRESSURE TYPE       | All Pressures                                  |
| MIN. PRESSURE       | 17kPa                                          |
| MAX. PRESSURE       | 500kPa (As per NZ Building Code AS/NZ 3500.1)  |
| WELS RATING         | Mains 0 rated<br>Low/Unequal 2 Star; 10.5L/min |
| MAX. TEMPERATURE    | 65°C                                           |
| PLUMBING CONNECTION | 15mm                                           |
| CERTIFICATION       | Watermark                                      |
| EXCLUSIVE TO        | Bunnings Warehouse                             |
|                     |                                                |

Specifications and dimensions are subject to change without notice.

Installation instructions are available from the product page on <a href="https://www.foreno.co.nz">www.foreno.co.nz</a>

Foreno Tapware products are in full compliance with the requirements as set out in the New Zealand Building Code: www.foreno.co.nz/building-code-clauses/