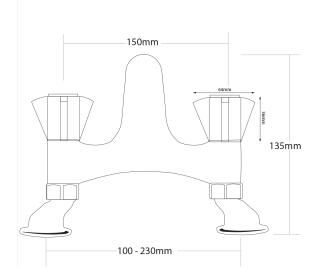

## ESPREE ROULETTE Bath Mixer - 20mm

| PRODUCT CODE        | EBF9T                                            |
|---------------------|--------------------------------------------------|
|                     |                                                  |
| COLOUR/FINISHES     | Chrome                                           |
| PRESSURE TYPE       | All Pressures                                    |
| MIN. PRESSURE       | 17kPa                                            |
| MAX. PRESSURE       | 500kPa (As per NZ Building Code AS/NZ<br>3500.1) |
| MAX. TEMPERATURE    | 65°C                                             |
| PLUMBING CONNECTION | 20mm                                             |
| EXCLUSIVE TO        | Bunnings Warehouse                               |