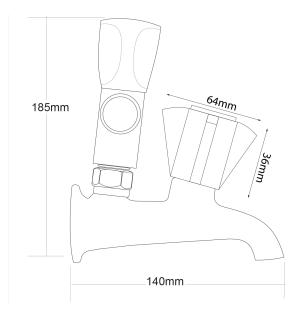

## **ESPREE ROULETTE Laundry Combination Taps**

| PRODUCT CODE        | EWM4                                           |
|---------------------|------------------------------------------------|
|                     |                                                |
| COLOUR/FINISHES     | Chrome                                         |
| PRESSURE TYPE       | All Pressures                                  |
| MIN. PRESSURE       | 17kPa                                          |
| MAX. PRESSURE       | 500kPa (As per NZ Building Code AS/NZ 3500.1)  |
| WELS RATING         | Low/Unequal 2 Star; 11.5L/min<br>Mains 0 rated |
| MAX. TEMPERATURE    | 65°C                                           |
| PLUMBING CONNECTION | 15mm                                           |
| CERTIFICATION       | Watermark                                      |
| EXCLUSIVE TO        | Bunnings Warehouse                             |

Specifications and dimensions are subject to change without notice.

Installation instructions are available from the product page on <a href="https://www.foreno.co.nz">www.foreno.co.nz</a>

Foreno Tapware products are in full compliance with the requirements as set out in the New Zealand Building Code: www.foreno.co.nz/building-code-clauses/