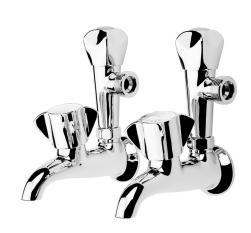

## **ESPREE ROULETTE Laundry Combination Taps**

| PRODUCT CODE        | EWM4                                           |
|---------------------|------------------------------------------------|
|                     |                                                |
| COLOUR/FINISHES     | Chrome                                         |
| PRESSURE TYPE       | All Pressures                                  |
| MIN. PRESSURE       | 17kPa                                          |
| MAX. PRESSURE       | 500kPa (As per NZ Building Code AS/NZ 3500.1)  |
| WELS RATING         | Low/Unequal 2 Star; 11.5L/min<br>Mains 0 rated |
| MAX. TEMPERATURE    | 65°C                                           |
| PLUMBING CONNECTION | 15mm                                           |
| CERTIFICATION       | Watermark                                      |
| EXCLUSIVE TO        | Bunnings Warehouse                             |

Specifications and dimensions are subject to change without notice.

Installation instructions are available from the product page on <a href="https://www.foreno.co.nz">www.foreno.co.nz</a>

Foreno Tapware products are in full compliance with the requirements as set out in the New Zealand Building Code: www.foreno.co.nz/building-code-clauses/