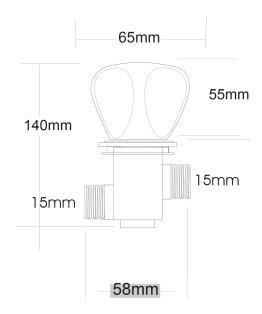

## **ESPREE Shower Taps**

| PRODUCT CODE        | ESC1                                             |
|---------------------|--------------------------------------------------|
|                     |                                                  |
| COLOUR/FINISHES     | Chrome                                           |
| PRESSURE TYPE       | All Pressures                                    |
| MIN. PRESSURE       | 17kPa                                            |
| MAX. PRESSURE       | 500kPa (As per NZ Building Code AS/NZ<br>3500.1) |
| MAX. TEMPERATURE    | 65°C                                             |
| PLUMBING CONNECTION | 15mm                                             |
| CERTIFICATION       | Watermark                                        |
| EXCLUSIVE TO        | Bunnings Warehouse                               |
|                     |                                                  |