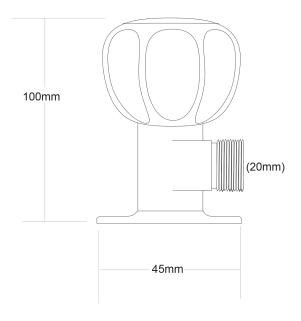

## **ESPREE Washing Machine Taps**

| PRODUCT CODE        | ET350                                         |
|---------------------|-----------------------------------------------|
|                     |                                               |
| COLOUR/FINISHES     | Chrome                                        |
| PRESSURE TYPE       | All Pressures                                 |
| MIN. PRESSURE       | 17kPa                                         |
| MAX. PRESSURE       | 500kPa (As per NZ Building Code AS/NZ 3500.1) |
| MAX. TEMPERATURE    | 65°C                                          |
| PLUMBING CONNECTION | 15mm                                          |
| CERTIFICATION       | Watermark                                     |
| EXCLUSIVE TO        | Bunnings Warehouse                            |
|                     |                                               |