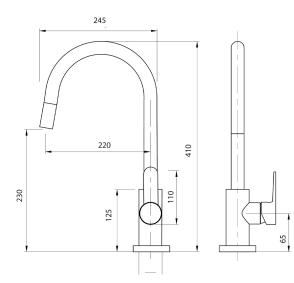

## PURITY Gooseneck Pulldown Sink Mixer - Cold Start

PRODUCT CODE

**PUR013** 

| FEATURES            | Cold Start Technology                                                       |
|---------------------|-----------------------------------------------------------------------------|
| COLOUR/FINISHES     | Brushed Stainless Steel                                                     |
| PRESSURE TYPE       | Mains Pressure only                                                         |
| MIN. PRESSURE       | 150kPa                                                                      |
| MAX. PRESSURE       | 500kPa (As per NZ Building Code AS/NZ<br>3500.1)                            |
| WELS RATING         | Mains 4 Star; 6L/min                                                        |
| MAX. TEMPERATURE    | 65°C                                                                        |
| PLUMBING CONNECTION | 15mm                                                                        |
| BENCH HOLE SIZE     | 35mm                                                                        |
| REPLACEMENT PART/S  | FORPT231 – 35mm ColdStart Cartridge<br>FORPT240 – Black Nylon Pull-Out Hose |
| EXCLUSIVE TO        | Mitre 10                                                                    |

Specifications and dimensions are subject to change without notice.

Installation instructions are available from the product page on www.foreno.co.nz

Foreno Tapware products are in full compliance with the requirements as set out in the New Zealand Building Code: www.foreno.co.nz/building-code-clauses/