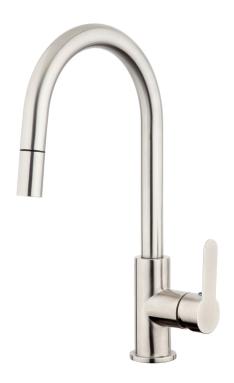

## PURITY Gooseneck Pulldown Sink Mixer - Cold Start

PRODUCT CODE

**PUR013** 

| FEATURES            | Cold Start Technology                                                       |
|---------------------|-----------------------------------------------------------------------------|
| COLOUR/FINISHES     | Brushed Stainless Steel                                                     |
| PRESSURE TYPE       | Mains Pressure only                                                         |
| MIN. PRESSURE       | 150kPa                                                                      |
| MAX. PRESSURE       | 500kPa (As per NZ Building Code AS/NZ<br>3500.1)                            |
| WELS RATING         | Mains 4 Star; 6L/min                                                        |
| MAX. TEMPERATURE    | 65°C                                                                        |
| PLUMBING CONNECTION | 15mm                                                                        |
| BENCH HOLE SIZE     | 35mm                                                                        |
| REPLACEMENT PART/S  | FORPT231 – 35mm ColdStart Cartridge<br>FORPT240 – Black Nylon Pull-Out Hose |
| EXCLUSIVE TO        | Mitre 10                                                                    |