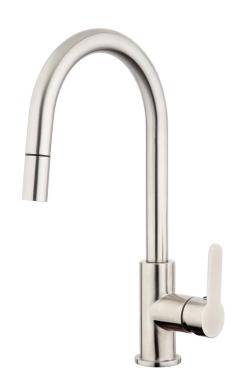

## PURITY Gooseneck Pulldown Sink Mixer - Cold Start

| PRODUCT CODE        | PUR013                                                                      |
|---------------------|-----------------------------------------------------------------------------|
|                     |                                                                             |
| FEATURES            | Cold Start Technology                                                       |
| COLOUR/FINISHES     | Brushed Stainless Steel                                                     |
| PRESSURE TYPE       | Mains Pressure only                                                         |
| MIN. PRESSURE       | 150kPa                                                                      |
| MAX. PRESSURE       | 500kPa (As per NZ Building Code AS/NZ 3500.1)                               |
| WELS RATING         | Mains 4 Star; 6L/min                                                        |
| MAX. TEMPERATURE    | 65°C                                                                        |
| PLUMBING CONNECTION | 15mm                                                                        |
| BENCH HOLE SIZE     | 35mm                                                                        |
| REPLACEMENT PART/S  | FORPT240 – Black Nylon Pull-Out Hose<br>FORPT231 – 35mm ColdStart Cartridge |
| EXCLUSIVE TO        | Mitre 10                                                                    |