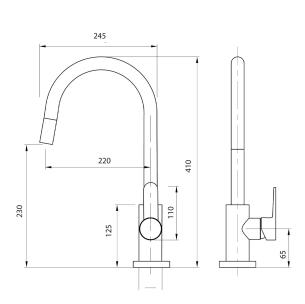

## PURITY Gooseneck Pulldown Sink Mixer - Cold Start

| PRODUCT CODE        | PUR013                                                                      |
|---------------------|-----------------------------------------------------------------------------|
|                     |                                                                             |
| FEATURES            | Cold Start Technology                                                       |
| COLOUR/FINISHES     | Brushed Stainless Steel                                                     |
| PRESSURE TYPE       | Mains Pressure only                                                         |
| MIN. PRESSURE       | 150kPa                                                                      |
| MAX. PRESSURE       | 500kPa (As per NZ Building Code AS/NZ 3500.1)                               |
| WELS RATING         | Mains 4 Star; 6L/min                                                        |
| MAX. TEMPERATURE    | 65°C                                                                        |
| PLUMBING CONNECTION | 15mm                                                                        |
| BENCH HOLE SIZE     | 35mm                                                                        |
| REPLACEMENT PART/S  | FORPT240 – Black Nylon Pull-Out Hose<br>FORPT231 – 35mm ColdStart Cartridge |
| EXCLUSIVE TO        | Mitre 10                                                                    |

Specifications and dimensions are subject to change without notice.

Installation instructions are available from the product page on <a href="https://www.foreno.co.nz">www.foreno.co.nz</a>

Foreno Tapware products are in full compliance with the requirements as set out in the New Zealand Building Code: www.foreno.co.nz/building-code-clauses/