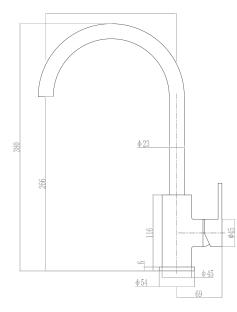

## PURITY Gooseneck Sink Mixer - Cold Start

PRODUCT CODE

**PUR014** 

| FEATURES            | Cold Start Technology                                |
|---------------------|------------------------------------------------------|
| COLOUR/FINISHES     | Brushed Stainless Steel                              |
| PRESSURE TYPE       | All Pressures                                        |
| MIN. PRESSURE       | 35kPa                                                |
| MAX. PRESSURE       | 500kPa (As per NZ Building Code AS/NZ<br>3500.1)     |
| WELS RATING         | Low/Unequal 4 Star; 6.5L/min<br>Mains 5 Star; 6L/min |
| MAX. TEMPERATURE    | 65°C                                                 |
| PLUMBING CONNECTION | 15mm                                                 |
| EXCLUSIVE TO        | Mitre 10                                             |
| REPLACEMENT PART/S  | FORPT231 – 35mm ColdStart Cartridge                  |