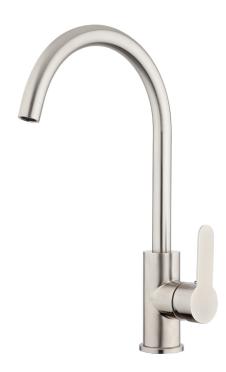

## PURITY Gooseneck Sink Mixer - Cold Start

PRODUCT CODE

**PUR014** 

| FEATURES            | Cold Start Technology                                |
|---------------------|------------------------------------------------------|
| COLOUR/FINISHES     | Brushed Stainless Steel                              |
| PRESSURE TYPE       | All Pressures                                        |
| MIN. PRESSURE       | 35kPa                                                |
| MAX. PRESSURE       | 500kPa (As per NZ Building Code AS/NZ<br>3500.1)     |
| WELS RATING         | Low/Unequal 4 Star; 6.5L/min<br>Mains 5 Star; 6L/min |
| MAX. TEMPERATURE    | 65°C                                                 |
| PLUMBING CONNECTION | 15mm                                                 |
| EXCLUSIVE TO        | Mitre 10                                             |
| REPLACEMENT PART/S  | FORPT231 – 35mm ColdStart Cartridge                  |