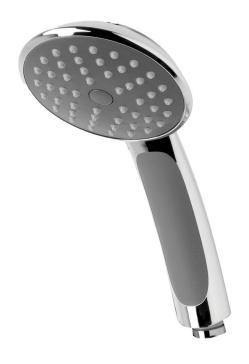

## FORENO Luxjet Shower Handpiece

| PRODUCT CODE     | FORPT101                                           |
|------------------|----------------------------------------------------|
|                  |                                                    |
| COLOUR/FINISHES  | Chrome/Grey                                        |
| PRESSURE TYPE    | All Pressures                                      |
| MIN. PRESSURE    | 35kPa                                              |
| MAX. PRESSURE    | 500kPa (As per NZ Building Code AS/NZ<br>3500.1)   |
| WELS RATING      | Low/Unequal 3 Star; 7L/min<br>Mains 3 Star; 8L/min |
| MAX. TEMPERATURE | 65°C                                               |