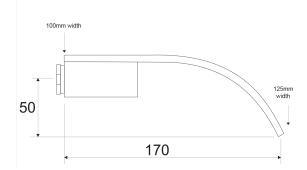

## FORENO V-Line Bath Spout

| PRODUCT CODE        | VL05                                             |
|---------------------|--------------------------------------------------|
|                     |                                                  |
| COLOUR/FINISHES     | Chrome                                           |
| PRESSURE TYPE       | Mains Pressure only                              |
| MIN. PRESSURE       | 150kPa                                           |
| MAX. PRESSURE       | 500kPa (As per NZ Building Code AS/NZ<br>3500.1) |
| MAX. TEMPERATURE    | 65°C                                             |
| PLUMBING CONNECTION | 15mm                                             |
| SPOUT REACH         | 170mm                                            |
| SPOUT LENGTH        | 180mm                                            |
|                     |                                                  |