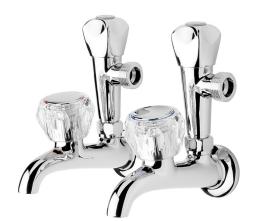

## ESPREE Laundry Combination Taps

| PRODUCT CODE        | ET600                                            |
|---------------------|--------------------------------------------------|
|                     |                                                  |
| COLOUR/FINISHES     | Chrome                                           |
| PRESSURE TYPE       | All Pressures                                    |
| MIN. PRESSURE       | 17kPa                                            |
| MAX. PRESSURE       | 500kPa (As per NZ Building Code AS/NZ<br>3500.1) |
| WELS RATING         | Low/Unequal 2 Star; 11L/min<br>Mains 0 rated     |
| MAX. TEMPERATURE    | 65°C                                             |
| PLUMBING CONNECTION | 15mm                                             |
| CERTIFICATION       | Watermark                                        |
| EXCLUSIVE TO        | Bunnings Warehouse                               |
|                     |                                                  |