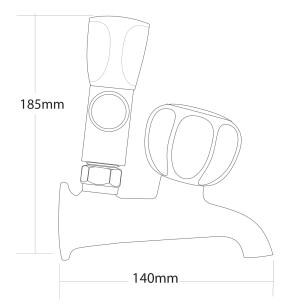

## ESPREE Laundry Combination Taps

| PRODUCT CODE        | ET600                                            |
|---------------------|--------------------------------------------------|
|                     |                                                  |
| COLOUR/FINISHES     | Chrome                                           |
| PRESSURE TYPE       | All Pressures                                    |
| MIN. PRESSURE       | 17kPa                                            |
| MAX. PRESSURE       | 500kPa (As per NZ Building Code AS/NZ<br>3500.1) |
| WELS RATING         | Low/Unequal 2 Star; 11L/min<br>Mains 0 rated     |
| MAX. TEMPERATURE    | 65°C                                             |
| PLUMBING CONNECTION | 15mm                                             |
| CERTIFICATION       | Watermark                                        |
| EXCLUSIVE TO        | Bunnings Warehouse                               |
|                     |                                                  |