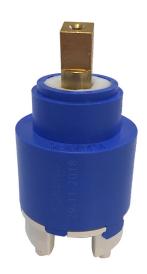

## **EQUALISER Shower Mixer Cartridge**

| PRODUCT CODE     | FORPT80                                          |
|------------------|--------------------------------------------------|
| CARTRIDGE TYPE   | FORPT80 – Equaliser 45mm Ceramic<br>Cartridge    |
| PRESSURE TYPE    | All Pressures                                    |
| MIN. PRESSURE    | 17kPa                                            |
| MAX. PRESSURE    | 500kPa (As per NZ Building Code AS/NZ<br>3500.1) |
| MAX. TEMPERATURE | 65°C                                             |