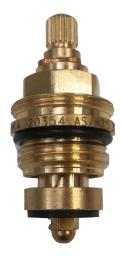

## Non-Rising Headwork

| PRODUCT CODE     | FORPT65                                          |
|------------------|--------------------------------------------------|
|                  |                                                  |
| MAX. TEMPERATURE | 65°C                                             |
| MAX. PRESSURE    | 500kPa (As per NZ Building Code AS/NZ<br>3500.1) |
| HEADWORKS SIZE   | 1/2 inch BSP (20 mm thread)                      |
| WASHER DIAMETER  | 15.8mm                                           |