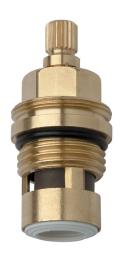

## Half Turn (Ceramic) Headwork

| PRODUCT CODE     | FORPT43                                          |
|------------------|--------------------------------------------------|
| MAX. PRESSURE    | 500kPa (As per NZ Building Code AS/NZ<br>3500.1) |
| MAX. TEMPERATURE | 65°C                                             |
| HEADWORKS        | 1/2 BSP (20mm thread)<br>Half Turn               |