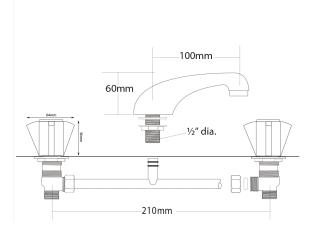

## ESPREE ROULETTE Basin Faucet

| PRODUCT CODE        | EBF3                                                 |
|---------------------|------------------------------------------------------|
|                     |                                                      |
| COLOUR/FINISHES     | Chrome                                               |
| PRESSURE TYPE       | All Pressures                                        |
| MIN. PRESSURE       | 17kPa                                                |
| MAX. PRESSURE       | 500kPa (As per NZ Building Code AS/NZ<br>3500.1)     |
| WELS RATING         | Low/Unequal 5 Star; 6L/min<br>Mains 4 Star; 6.5L/min |
| MAX. TEMPERATURE    | 65°C                                                 |
| PLUMBING CONNECTION | 15mm                                                 |
| EXCLUSIVE TO        | Bunnings Warehouse                                   |

Specifications and dimensions are subject to change without notice.

Installation instructions are available from the product page on <u>www.foreno.co.nz</u>

Foreno Tapware products are in full compliance with the requirements as set out in the New Zealand Building Code: <u>www.foreno.co.nz/building-code-clauses/</u>