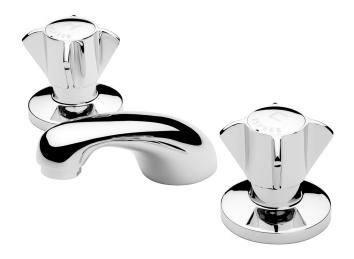

## ESPREE ROULETTE Basin Faucet

| PRODUCT CODE        | EBF3                                                 |
|---------------------|------------------------------------------------------|
|                     |                                                      |
| COLOUR/FINISHES     | Chrome                                               |
| PRESSURE TYPE       | All Pressures                                        |
| MIN. PRESSURE       | 17kPa                                                |
| MAX. PRESSURE       | 500kPa (As per NZ Building Code AS/NZ<br>3500.1)     |
| WELS RATING         | Low/Unequal 5 Star; 6L/min<br>Mains 4 Star; 6.5L/min |
| MAX. TEMPERATURE    | 65°C                                                 |
| PLUMBING CONNECTION | 15mm                                                 |
| EXCLUSIVE TO        | Bunnings Warehouse                                   |