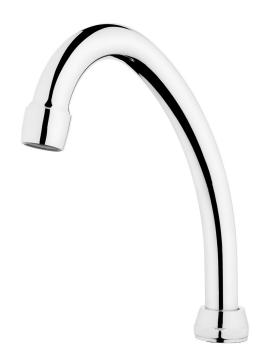

| PRODUCT CODE    | JSPOUT        |
|-----------------|---------------|
|                 |               |
| COLOUR/FINISHES | Chrome        |
| PRESSURE TYPE   | All Pressures |
| MIN. PRESSURE   | 35kPa         |
| SPOUT REACH     | 130mm         |
| SPOUT HEIGHT    | 105mm         |
|                 |               |