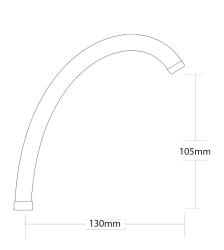

| PRODUCT CODE    | JSPOUT        |
|-----------------|---------------|
|                 |               |
| COLOUR/FINISHES | Chrome        |
| PRESSURE TYPE   | All Pressures |
| MIN. PRESSURE   | 35kPa         |
| SPOUT REACH     | 130mm         |
| SPOUT HEIGHT    | 105mm         |
|                 |               |