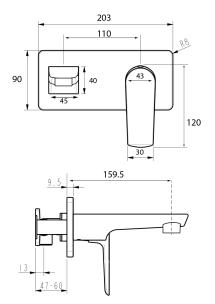

| PRODUCT CODE        | NRT21CH                                              |
|---------------------|------------------------------------------------------|
| COLOUR/FINISHES     | Brushed Brass (PVD)                                  |
|                     | Brushed Gunmetal (PVD)<br>Matte Black<br>Chrome      |
| PRESSURE TYPE       | All Pressures                                        |
| MIN. PRESSURE       | 35kPa                                                |
| MAX. PRESSURE       | 500kPa (As per NZ Building Code AS/NZ<br>3500.1)     |
| WELS RATING         | Low/Unequal 4 Star; 7L/min<br>Mains 4 Star; 6.5L/min |
| MAX. TEMPERATURE    | 65°C                                                 |
| PLUMBING CONNECTION | 15mm                                                 |
| SPOUT REACH         | 159.5mm                                              |
| FACEPLATE (W X H)   | 203 x 90mm                                           |