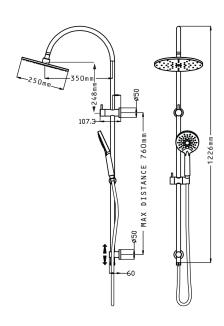

## NORTH Double Head Shower

| PRODUCT CODE        | NRT73RBG                                         |
|---------------------|--------------------------------------------------|
|                     |                                                  |
| FEATURES            | Built In Rotary Diverter                         |
| COLOUR/FINISHES     | Brushed Brass (PVD)<br>Brushed Gunmetal (PVD)    |
| PRESSURE TYPE       | Mains Pressure only                              |
| MIN. PRESSURE       | 150kPa                                           |
| MAX. PRESSURE       | 500kPa (As per NZ Building Code AS/NZ<br>3500.1) |
| WELS RATING         | Mains 3 Star; 8.5L/min                           |
| MAX. TEMPERATURE    | 65°C                                             |
| PLUMBING CONNECTION | Top Bracket Inlet<br>15mm                        |
| WALL FIXINGS        | Adjustable lower fixing max 760mm centres        |
| SHOWER HEAD SIZE    | 250mm Diameter                                   |
| HANDPIECE           | 3 Function Handpiece                             |
| COATING             | Physical Vapour Deposition (PVD)                 |