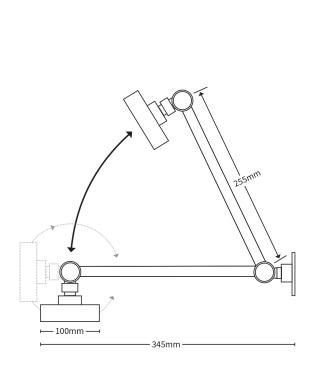

## FORENO Deluxe High Rise Shower Rose

| PRODUCT CODE        | FMS81RWCH                                            |
|---------------------|------------------------------------------------------|
|                     |                                                      |
| FEATURES            | Adjustable arm angle                                 |
|                     | Arm Length: 230mm                                    |
|                     | Head diameter: 100mm                                 |
|                     | Swivel head                                          |
| COLOUR/FINISHES     | Chrome                                               |
| PRESSURE TYPE       | All Pressures                                        |
| MIN. PRESSURE       | 35kPa                                                |
| MAX. PRESSURE       | 500kPa (As per NZ Building Code AS/NZ 3500.1)        |
| WELS RATING         | Low/Unequal 3 Star; 7.5L/min<br>Mains 3 Star; 8L/min |
| MAX. TEMPERATURE    | 65°C                                                 |
| PLUMBING CONNECTION | 15mm                                                 |
|                     |                                                      |