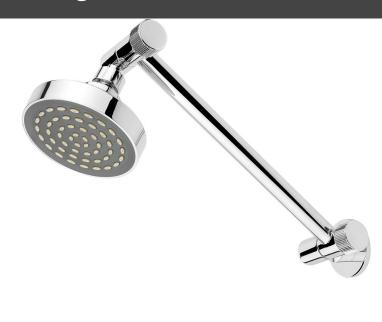

## FORENO Deluxe High Rise Shower Rose

| PRODUCT CODE        | FMS81RWCH                                            |
|---------------------|------------------------------------------------------|
|                     |                                                      |
| FEATURES            | Adjustable arm angle                                 |
|                     | Arm Length: 230mm                                    |
|                     | Head diameter: 100mm                                 |
|                     | Swivel head                                          |
| COLOUR/FINISHES     | Chrome                                               |
| PRESSURE TYPE       | All Pressures                                        |
| MIN. PRESSURE       | 35kPa                                                |
| MAX. PRESSURE       | 500kPa (As per NZ Building Code AS/NZ 3500.1)        |
| WELS RATING         | Low/Unequal 3 Star; 7.5L/min<br>Mains 3 Star; 8L/min |
| MAX. TEMPERATURE    | 65°C                                                 |
| PLUMBING CONNECTION | 15mm                                                 |
|                     |                                                      |