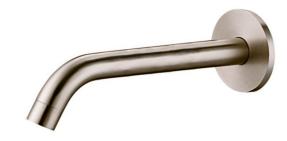

## **PURITY Minimal Bath Spout**

| PRODUCT CODE        | PUR91SS                                          |
|---------------------|--------------------------------------------------|
|                     |                                                  |
| COLOUR/FINISHES     | Brushed Stainless Steel                          |
| PRESSURE TYPE       | All Pressures                                    |
| MIN. PRESSURE       | 35kPa                                            |
| MAX. PRESSURE       | 500kPa (As per NZ Building Code AS/NZ<br>3500.1) |
| MAX. TEMPERATURE    | 65°C                                             |
| PLUMBING CONNECTION | 15mm                                             |
| SPOUT REACH         | 225mm                                            |