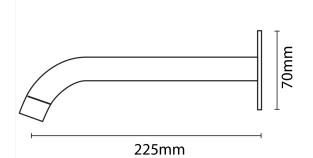

## **PURITY Minimal Bath Spout**

| PRODUCT CODE        | PUR91SS                                          |
|---------------------|--------------------------------------------------|
|                     |                                                  |
| COLOUR/FINISHES     | Brushed Stainless Steel                          |
| PRESSURE TYPE       | All Pressures                                    |
| MIN. PRESSURE       | 35kPa                                            |
| MAX. PRESSURE       | 500kPa (As per NZ Building Code AS/NZ<br>3500.1) |
| MAX. TEMPERATURE    | 65°C                                             |
| PLUMBING CONNECTION | 15mm                                             |
| SPOUT REACH         | 225mm                                            |