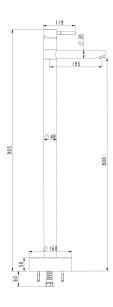

## FORENO Floor Mounted Bath Mixer

| PRODUCT CODE        | BF96CH                                           |
|---------------------|--------------------------------------------------|
|                     |                                                  |
| COLOUR/FINISHES     | Chrome                                           |
| PRESSURE TYPE       | Mains Pressure only                              |
| MIN. PRESSURE       | 150kPa                                           |
| MAX. PRESSURE       | 500kPa (As per NZ Building Code AS/NZ<br>3500.1) |
| MAX. TEMPERATURE    | 65°C                                             |
| PLUMBING CONNECTION | 15mm                                             |
| SPOUT HEIGHT        | 800mm                                            |
| SPOUT REACH         | 195mm                                            |
| HEIGHT              | 905mm                                            |
|                     |                                                  |