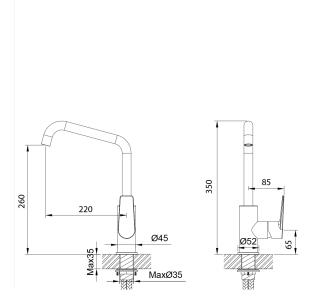

## VIENNA Sink Mixer - Cold Start

| PRODUCT CODE        | VNA11CH                                              |
|---------------------|------------------------------------------------------|
| COLOUR/FINISHES     | Brushed Gunmetal (PVD)<br>Matte Black<br>Chrome      |
| PRESSURE TYPE       | All Pressures                                        |
| MIN. PRESSURE       | 35kPa                                                |
| MAX. PRESSURE       | 500kPa (As per NZ Building Code AS/NZ<br>3500.1)     |
| WELS RATING         | Low/Unequal 5 Star; 6L/min<br>Mains 4 Star; 7.5L/min |
| MAX. TEMPERATURE    | 65°C                                                 |
| PLUMBING CONNECTION | 15mm                                                 |
| BENCH HOLE SIZE     | 35mm                                                 |
| CARTRIDGE TYPE      | FORPT231 – Cold Start 35mm Ceramic<br>Cartridge      |
| SPOUT TYPE          | Single Function<br>Swivel                            |
| EXCLUSIVE TO        | Bunnings Warehouse                                   |