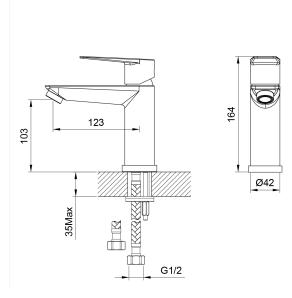

## **VIENNA Basin Mixer**

PRODUCT CODE

**EXCLUSIVE TO** 

| COLOUR/FINISHES     | Brushed Gunmetal (PVD)<br>Matte Black<br>Chrome        |
|---------------------|--------------------------------------------------------|
| PRESSURE TYPE       | All Pressures                                          |
| MIN. PRESSURE       | 35kPa                                                  |
| MAX. PRESSURE       | 500kPa (As per NZ Building Code AS/NZ 3500.1)          |
| WELS RATING         | Low/Unequal 3 Star; 8.5L/min<br>Mains 4 Star; 7.5L/min |
| MAX. TEMPERATURE    | 65°C                                                   |
| PLUMBING CONNECTION | 15mm                                                   |
| BENCH HOLE SIZE     | 35mm                                                   |
| CARTRIDGE TYPE      | European Ceramic Cartridge                             |
| SPOUT TYPE          | Fixed                                                  |
|                     |                                                        |

**Bunnings Warehouse** 

VNA20CH

Specifications and dimensions are subject to change without notice.

Installation instructions are available from the product page on <a href="https://www.foreno.co.nz">www.foreno.co.nz</a>