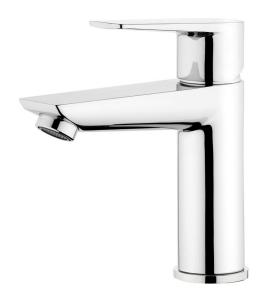

## **VIENNA Basin Mixer**

PRODUCT CODE

**EXCLUSIVE TO** 

| COLOUR/FINISHES     | Brushed Gunmetal (PVD)<br>Matte Black<br>Chrome        |
|---------------------|--------------------------------------------------------|
| PRESSURE TYPE       | All Pressures                                          |
| MIN. PRESSURE       | 35kPa                                                  |
| MAX. PRESSURE       | 500kPa (As per NZ Building Code AS/NZ 3500.1)          |
| WELS RATING         | Low/Unequal 3 Star; 8.5L/min<br>Mains 4 Star; 7.5L/min |
| MAX. TEMPERATURE    | 65°C                                                   |
| PLUMBING CONNECTION | 15mm                                                   |
| BENCH HOLE SIZE     | 35mm                                                   |
| CARTRIDGE TYPE      | European Ceramic Cartridge                             |
| SPOUT TYPE          | Fixed                                                  |
|                     |                                                        |

**Bunnings Warehouse** 

VNA20CH

Specifications and dimensions are subject to change without notice.

Installation instructions are available from the product page on <a href="https://www.foreno.co.nz">www.foreno.co.nz</a>