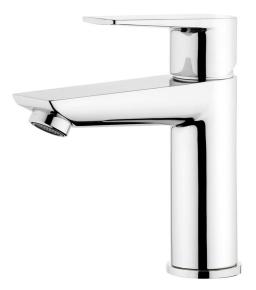

| PRODUCT CODE        | VNA20CH                                                |
|---------------------|--------------------------------------------------------|
| COLOUR/FINISHES     | Brushed Gunmetal (PVD)<br>Matte Black<br>Chrome        |
| PRESSURE TYPE       | All Pressures                                          |
| MIN. PRESSURE       | 35kPa                                                  |
| MAX. PRESSURE       | 500kPa (As per NZ Building Code AS/NZ<br>3500.1)       |
| WELS RATING         | Mains 4 Star; 7.5L/min<br>Low/Unequal 3 Star; 8.5L/min |
| MAX. TEMPERATURE    | 65°C                                                   |
| PLUMBING CONNECTION | 15mm                                                   |
| BENCH HOLE SIZE     | 35mm                                                   |
| CARTRIDGE TYPE      | European Ceramic Cartridge                             |
| SPOUT TYPE          | Fixed                                                  |
| EXCLUSIVE TO        | Bunnings Warehouse                                     |
|                     |                                                        |