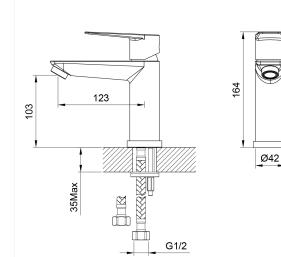

| PRODUCT CODE        | VNA20CH                                                |
|---------------------|--------------------------------------------------------|
| COLOUR/FINISHES     | Brushed Gunmetal (PVD)<br>Matte Black<br>Chrome        |
| PRESSURE TYPE       | All Pressures                                          |
| MIN. PRESSURE       | 35kPa                                                  |
| MAX. PRESSURE       | 500kPa (As per NZ Building Code AS/NZ<br>3500.1)       |
| WELS RATING         | Mains 4 Star; 7.5L/min<br>Low/Unequal 3 Star; 8.5L/min |
| MAX. TEMPERATURE    | 65°C                                                   |
| PLUMBING CONNECTION | 15mm                                                   |
| BENCH HOLE SIZE     | 35mm                                                   |
| CARTRIDGE TYPE      | European Ceramic Cartridge                             |
| SPOUT TYPE          | Fixed                                                  |
| EXCLUSIVE TO        | Bunnings Warehouse                                     |
|                     |                                                        |

Specifications and dimensions are subject to change without notice.

Installation instructions are available from the product page on <u>www.foreno.co.nz</u>

Foreno Tapware products are in full compliance with the requirements as set out in the New Zealand Building Code: <u>www.foreno.co.nz/building-code-clauses/</u>