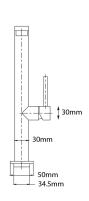

## E-STEEL Square Sink Mixer - Cold Start

| PRODUCT CODE        | ESS11SS                                          |
|---------------------|--------------------------------------------------|
|                     |                                                  |
| COLOUR/FINISHES     | Matte Black                                      |
|                     | Brushed Stainless Steel                          |
| FEATURES            | Cold Start Technology                            |
| PRESSURE TYPE       | Mains Pressure Only                              |
| MIN. PRESSURE       | 150kPa                                           |
| MAX. PRESSURE       | 500kPa (As per NZ Building Code AS/NZ<br>3500.1) |
| WELS RATING         | Mains 4 Star; 7L/min                             |
| MAX. TEMPERATURE    | 65°C                                             |
| PLUMBING CONNECTION | 15mm                                             |
| BENCH HOLE SIZE     | 35mm                                             |
| CARTRIDGE TYPE      | European Ceramic Cartridge                       |
| SPOUT TYPE          | Single Function<br>Swivel                        |
| SPOUT REACH         | 220mm                                            |
| EXCLUSIVE TO        | Bunnings Warehouse                               |
|                     |                                                  |