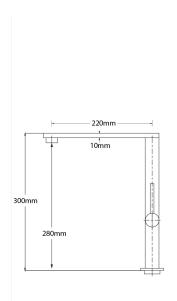

## E-STEEL Square Sink Mixer - Cold Start

| PRODUCT CODE        | ESS11SS                                          |
|---------------------|--------------------------------------------------|
|                     |                                                  |
| COLOUR/FINISHES     | Matte Black                                      |
|                     | Brushed Stainless Steel                          |
| FEATURES            | Cold Start Technology                            |
| PRESSURE TYPE       | Mains Pressure Only                              |
| MIN. PRESSURE       | 150kPa                                           |
| MAX. PRESSURE       | 500kPa (As per NZ Building Code AS/NZ<br>3500.1) |
| WELS RATING         | Mains 4 Star; 7L/min                             |
| MAX. TEMPERATURE    | 65°C                                             |
| PLUMBING CONNECTION | 15mm                                             |
| BENCH HOLE SIZE     | 35mm                                             |
| CARTRIDGE TYPE      | European Ceramic Cartridge                       |
| SPOUT TYPE          | Single Function<br>Swivel                        |
| SPOUT REACH         | 220mm                                            |
| EXCLUSIVE TO        | Bunnings Warehouse                               |
|                     |                                                  |